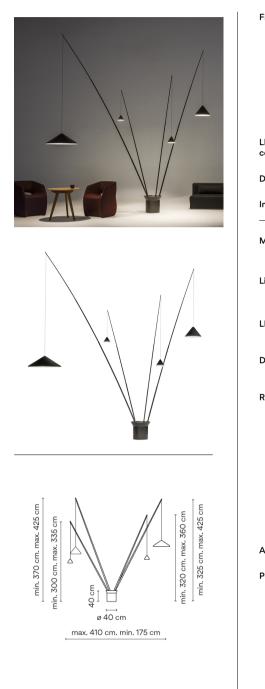

### 5625

Design By Arik Levy

Floor lamp. Designed by Arik Levy. Four arms rise from the base to supply the light where the user needs it. The angle of the rods is adjustable. The base is supplied with black stones. Electronic control push-button. LED light source.

## Model Sheet

| Finish                   | 10 White   NCS S 0300-N 42 Blue M1   NCS S 5010-B10G 24 Beige M1   NCS S 2005-Y50R 11 Black   NCS S 8500N 11 Black |
|--------------------------|--------------------------------------------------------------------------------------------------------------------|
| LED temperature<br>color | 2700 K                                                                                                             |
| Dimming                  | Push                                                                                                               |
| Instalation type         | Surface Canopy                                                                                                     |
| Materials                | Cane: Carbon fiber<br>Base: Steel                                                                                  |
| Light source             | 4 x LED 9W 350mA<br>D                                                                                              |
| LED                      | CRI>80 4164.1 lm 116<br>2700 K                                                                                     |
| Driver                   | CC - Constant Current 350<br>220~240 V 50/60 HZ                                                                    |
| Remarks                  | Can be connected with or without<br>plug.<br>Push button on base dimming<br>()                                     |
| Application              | Floor Lamps                                                                                                        |
| Packaging                | 14 Box<br>0.727 m x 0.727 m x 0.32 m<br>Gross weigth 104.55<br>Net weigth 87.45<br>Vol. 0.4935                     |